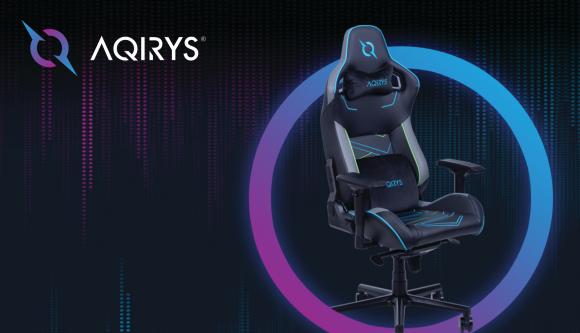

## **HYPERION**

EASY-CLEAN ANTI-STAIN FIRE-RESISTANT

160 kg **FABRIC** 

MAX LOAD

- Premium ergonomic gaming chair
- Robust construction with carbon steel frame integrated into the whole structure
- Seat and backrest filled with high-density PU foam for extended comfort and durability
- Easy-Clean, Anti-Stain, Fire-Resistant upholstery
- 155° Reclinable Backrest
- Tilt-lock mechanism for tilting and locking the seat
- Cushion filled with memory foam for lumbar support
- Class 4 gas lifting system (supports up to 160 kg)
- Includes two sets of 3-inch wheels
- Chair tested and certified according to EU standards and safety requirements for office furniture

## TECHNICAL DATA

Chair type:

High-Density Polyurethane Foam type: Powder Coated Carbon Steel Frame type:

Upholstery type: Premium PU Leather

Gas Piston: Class 4

Wheelbase material:

Casters: 3-inch Nylon (5 pcs), 3-inch PU (5 pcs)

Cervical support: Yes (pillow)

Lumbar support: Yes (memory foam pillow) Armrests type: 4-Directional adjustable

Backrest recline: Tilt angle lock: Yes 160 kg Maximum load: 51 cm Backrest width: Backrest height: 88 cm Seat depth: 55 cm Seat width: 58 cm Height adjustment: 10 cm

Armrest height adjustment: 7 cm Wheelbase diameter: 67 cm Weight: 24.80 kg Color: Black-Grey-Blue

Certification: EN 1335-1:2021 & EN 1335-2:2019

Package size:  $89 \times 70 \times 37$  cm Weight (gross, approx.): 28.80 kg