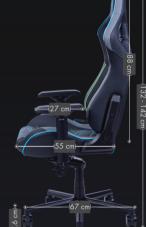

Cervical support: Yes (pillow)

Lumbar support: Yes (memory foam pillow) Armrests type: 4-Directional adjustable

Backrest recline: Tilt angle lock: Yes 160 kg Maximum load: 51 cm Backrest width: Backrest height: 88 cm Seat depth: 55 cm Seat width: 58 cm Height adjustment: 10 cm

Armrest height adjustment: 7 cm Wheelbase diameter: 67 cm Weight: 24.80 kg Color: Black-Grey-Blue

Certification: EN 1335-1:2021 & EN 1335-2:2019

Package size:  $89 \times 70 \times 37$  cm Weight (gross, approx.): 28.80 kg