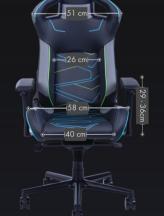

Cervical support: Yes (pillow)

Lumbar support: Yes (memory foam pillow) Armrests type: 4-Directional adjustable

Backrest recline: Tilt angle lock: Yes 160 kg Maximum load: 51 cm Backrest width: Backrest height: 88 cm Seat depth: 55 cm Seat width: 58 cm Height adjustment: 10 cm